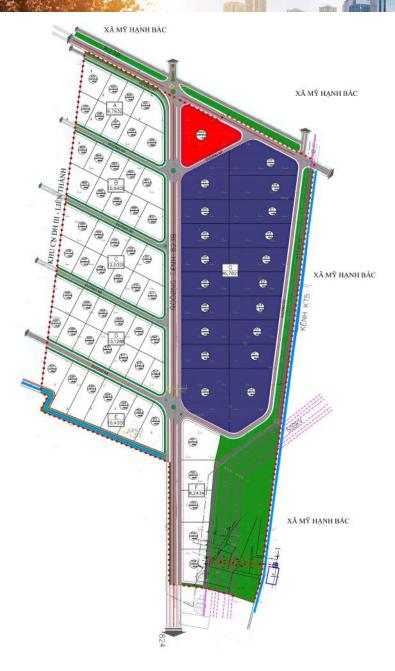

## LIEN THANH INDUSTRIAL PARK

- Completed legal
- Area: 92.56 ha
- Time: 2058
- Status: 100% land clearance

and preparing to build infrastructure

LIEN THANH INDUSTRIAL PARK

- The net construction density of the land for construction of factories and warehouses is at most 70%, the construction density of factories built over 5 floors is 60%.
- The minimum rate of green trees is 20% in each construction land lot.