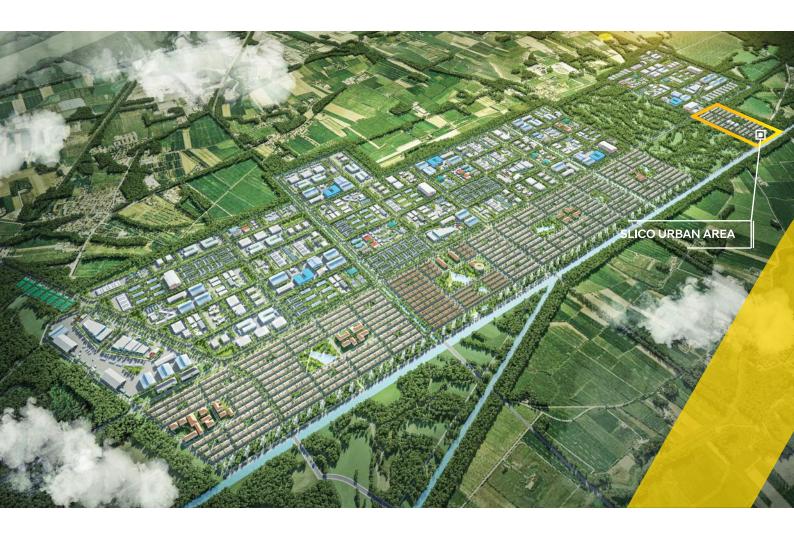

### **SLICO URBAN AREA**

- - Completed legal
  - Area: 36.25 ha
  - Status: 100% land clearance and preparing to build infrastructure