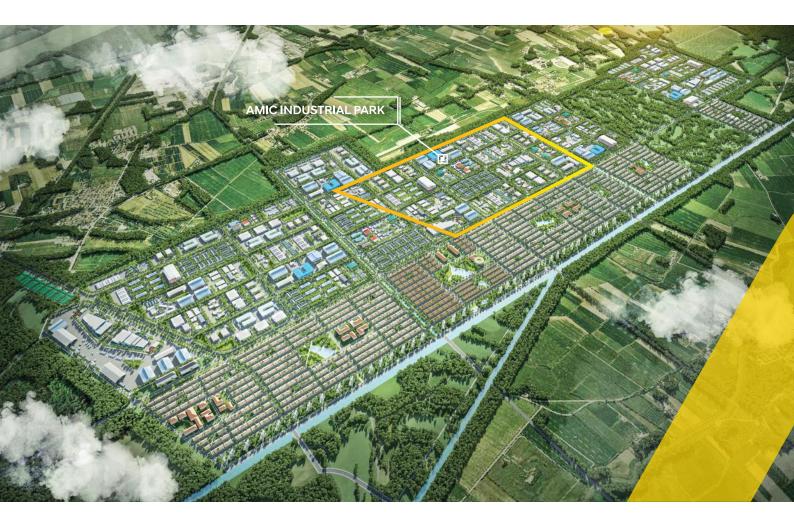

### AMIC INDUSTRIAL PARK

- Completed legal
- Area: 244.63 ha
- Time: 2058
- Status: 100% land clearance and preparing to build infrastructure

- The net construction density of the land for construction of factories and warehouses is at most 70%, the construction density of factories built over 5 floors is 60%.
- The minimum rate of green trees is 20% in each construction land lot.