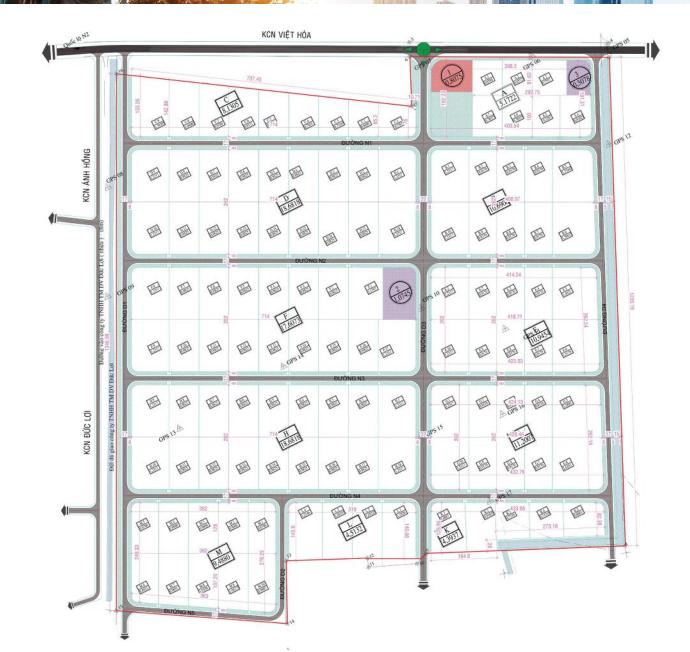

#### LAND MAP LONG VIET INDUSTRIAL PARK KCN DH III - MƯỜI ĐẢY KCN ÐH III - SONG TÂN 1001 3000100 001 KOV BHILL MUGI BAY XÃ MỸ HẠNH BẮC 002 (C10) D 4,584 (DC3) 1000 COL -(06) (002) (1999) C 33,87/6 005 (107) (117000.00 (00.00) (0) (0) LOBETTE A (194) (199) (199) XÃ MỸ HẠNH BẮC XÃ Mỹ HẠNH BẮC