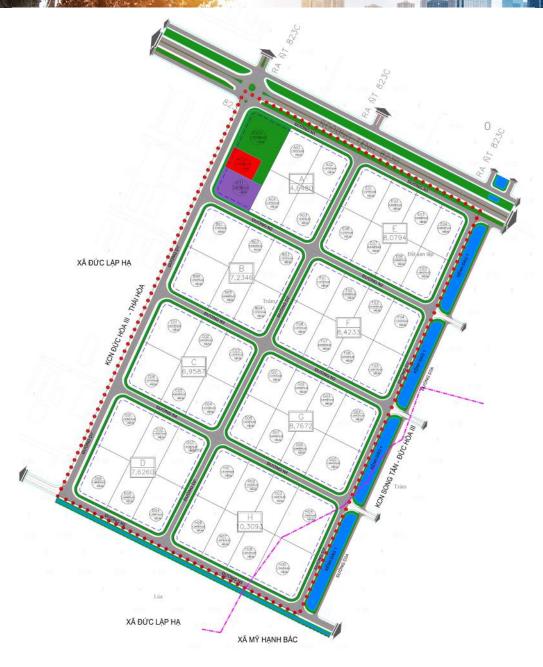

### **SLICO URBAN AREA**

- - Completed legal
  - Area: 36.25 ha
  - Status: 100% land clearance and preparing to build infrastructure

## PLANNING MAP

**SLICO URBAN AREA** 

KÊNH THẦY CAI

DUDNG N

DUONG N3

ĐƯỜNG TÌNH 823B

ĐẤU NỐI KCN

KHU CÔNG NGHIỆP ĐỨC HÒA III - SLICO