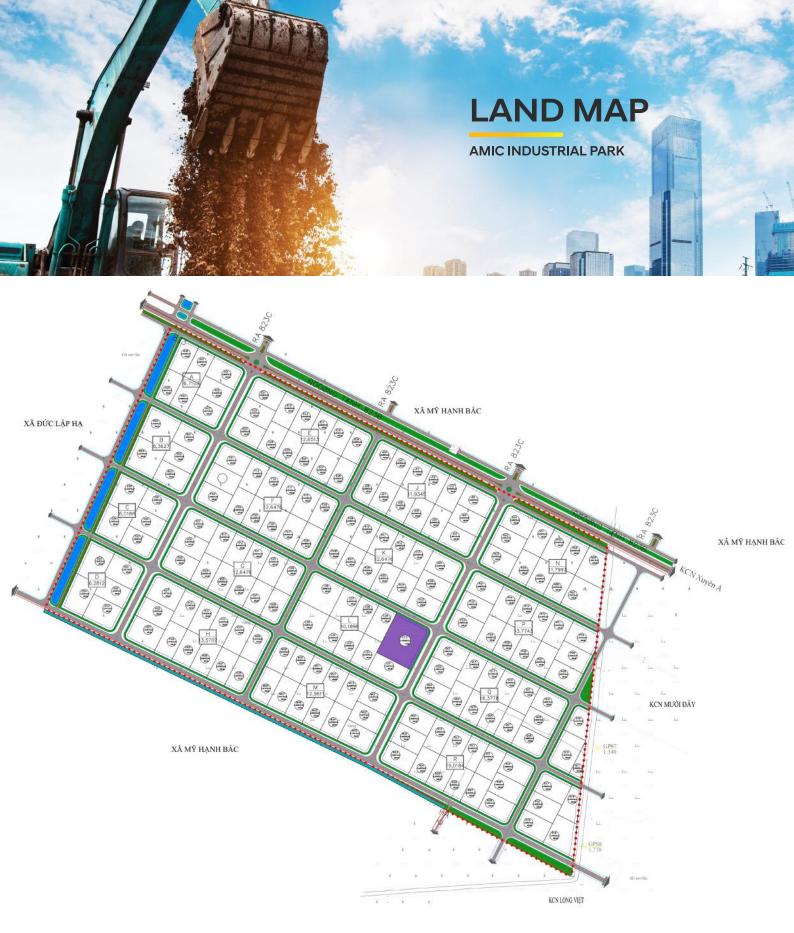

### AMIC INDUSTRIAL PARK

- Completed legal
- Area: 244.63 ha
- Time: 2058
- Status: 100% land clearance and preparing to build infrastructure

- The net construction density of the land for construction of factories and warehouses is at most 70%, the construction density of factories built over 5 floors is 60%.
- The minimum rate of green trees is 20% in each construction land lot.