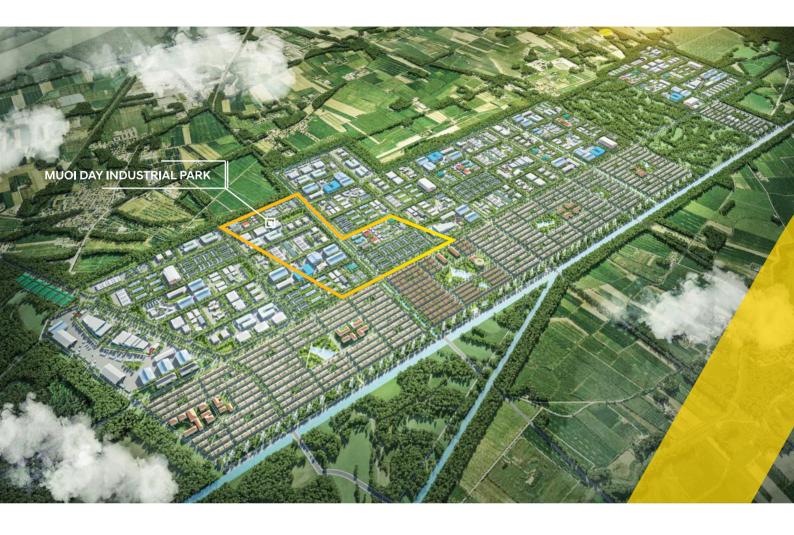

### MUOI DAY INDUSTRIAL PARK

- Completed legal
- Area: 114.35 ha
- Time: 2060
- Status: 100% land clearance

and preparing to build infrastructure

**MUOI DAY INDUSTRIAL PARK** 

- The net construction density of the land for construction of factories and warehouses is at most 70%, the construction density of factories built over 5 floors is 60%.
- The minimum rate of green trees is 20% in each construction land lot.