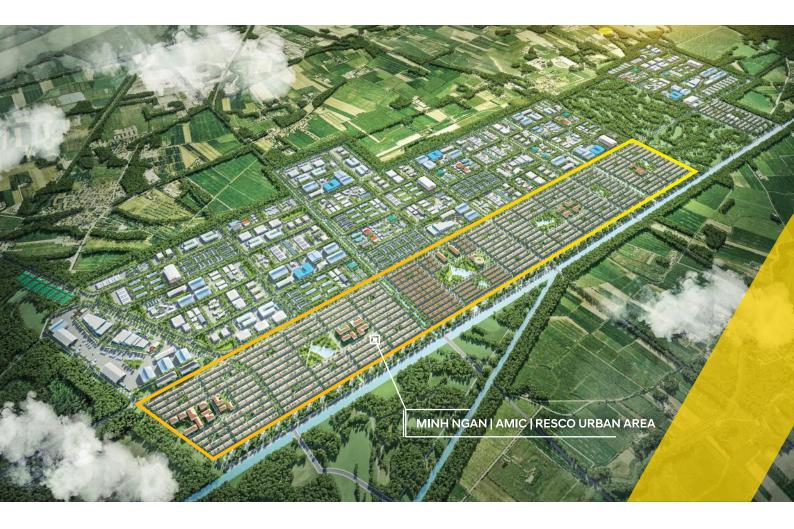

#### MINH NGAN | AMIC | RESCO URBAN AREA

- Completed legal
- 📧 Area: 399.2 ha
- Status: 100% land clearance and preparing to build infrastructure

## PLANNING MAP

MINH NGAN | AMIC | RESCO URBAN AREA