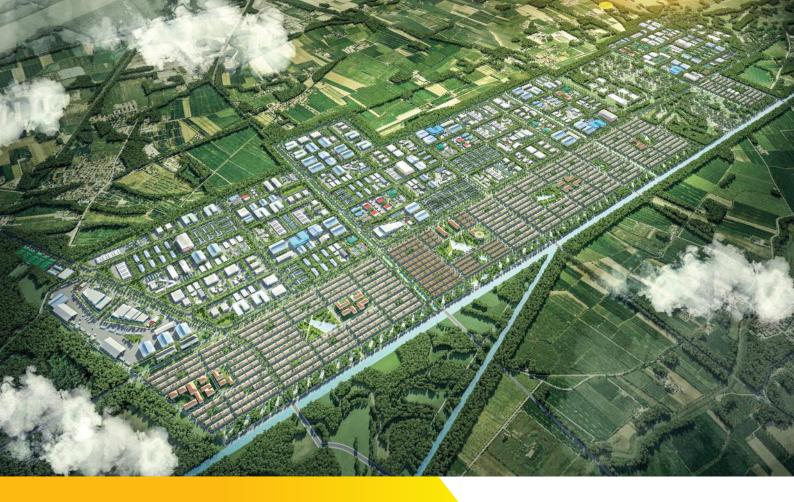

# INDUSTRIAL PARK DUC HOA GREEN-CLEAN-MODERN

11111

#### OVERALL GROUND OF TOTAL PROJECT

#### Area: 1.381,08 ha

- **4** LONG VIET INDUSTRIAL PARK
- **8** URBAN AREA