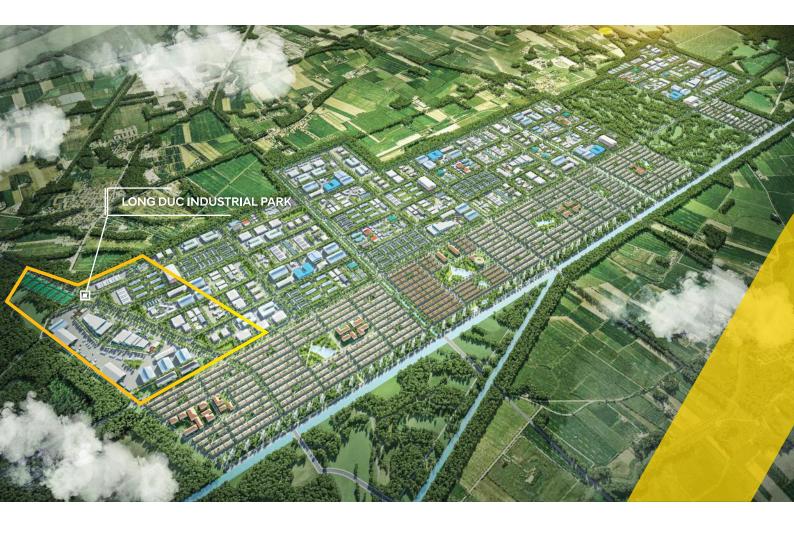

### LONG DUC INDUSTRIAL PARK

- Completed legal
- Area: 164.74 ha
- Time: 2060
- Status: 100% land clearance and preparing to build infrastructure

Inland Container Depot with 46 ha

LONG DUC INDUSTRIAL PARK