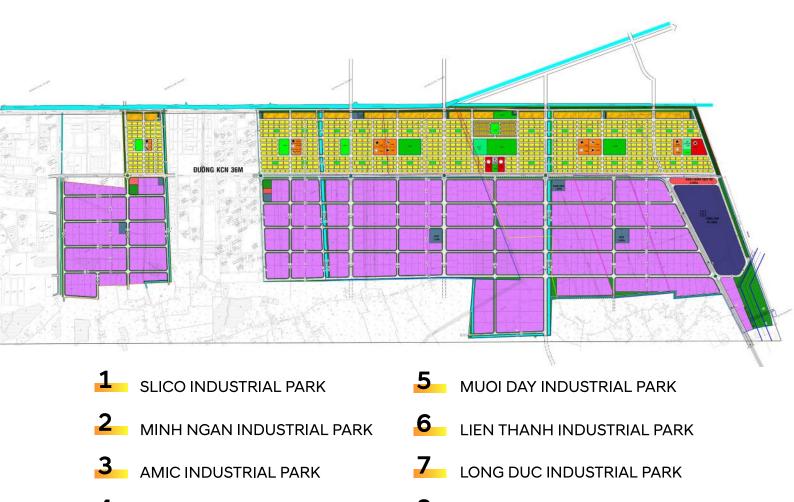

#### Area: 1.381,08 ha

- **4** LONG VIET INDUSTRIAL PARK
- **8** URBAN AREA

#### **SLICO INDUSTRIAL PAK**

- Completed legal
- Area: 157.27 ha
- Time: 2054
- Status: Completed infrastructure and handing over the land

SLICO INDUSTRIAL PARK

- The net construction density of the land for construction of factories and warehouses is at most 70%, the construction density of factories built over 5 floors is 60%.
- The minimum rate of green trees is 20% in each construction land lot.
- Completed infrastructure.

#### MINH NGAN INDUSTRIAL PARK

- Completed legal
- Area: 85.57 ha
- Time: 2058
- Status: Sold 100%

MINH NGAN INDUSTRIAL PARK

- The net construction density of the land for construction of factories and warehouses is at most 70%, the construction density of factories built over 5 floors is 60%.
- The minimum rate of green trees is 20% in each construction land lot.

### AMIC INDUSTRIAL PARK

- Completed legal
- Area: 244.63 ha
- Time: 2058
- Status: 100% land clearance and preparing to build infrastructure

- The net construction density of the land for construction of factories and warehouses is at most 70%, the construction density of factories built over 5 floors is 60%.
- The minimum rate of green trees is 20% in each construction land lot.

### LONG VIET INDUSTRIAL PARK

- Completed legal
- Area: 86.49 ha
- Time: 2055
- Status: 100% land clearance and preparing to build infrastructure

ليا بدل

### MUOI DAY INDUSTRIAL PARK

- Completed legal
- Area: 114.35 ha
- Time: 2060
- Status: 100% land clearance

and preparing to build infrastructure

**MUOI DAY INDUSTRIAL PARK** 

- The net construction density of the land for construction of factories and warehouses is at most 70%, the construction density of factories built over 5 floors is 60%.
- The minimum rate of green trees is 20% in each construction land lot.

## LIEN THANH INDUSTRIAL PARK

- Completed legal
- Area: 92.56 ha
- Time: 2058
- Status: 100% land clearance

and preparing to build infrastructure

LIEN THANH INDUSTRIAL PARK

- The net construction density of the land for construction of factories and warehouses is at most 70%, the construction density of factories built over 5 floors is 60%.
- The minimum rate of green trees is 20% in each construction land lot.

### LONG DUC INDUSTRIAL PARK

- Completed legal
- Area: 164.74 ha
- Time: 2060
- Status: 100% land clearance and preparing to build infrastructure

Inland Container Depot with 46 ha

LONG DUC INDUSTRIAL PARK