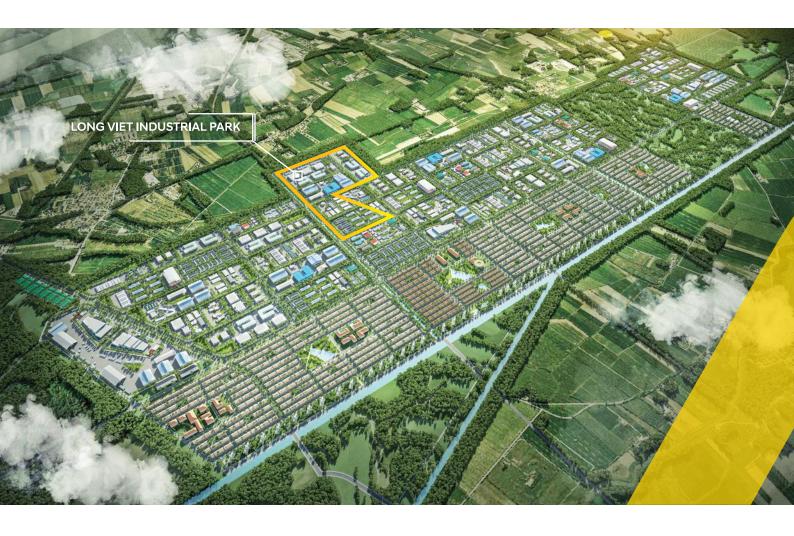

### LONG VIET INDUSTRIAL PARK

- Completed legal
- Area: 86.49 ha
- Time: 2055
- Status: 100% land clearance and preparing to build infrastructure

ليا بدل