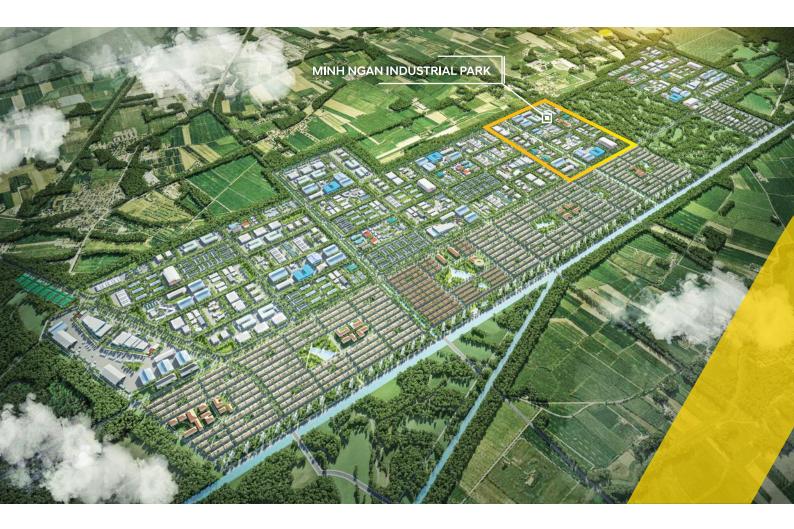

#### MINH NGAN INDUSTRIAL PARK

- Completed legal
- Area: 85.57 ha
- Time: 2058
- Status: Sold 100%

MINH NGAN INDUSTRIAL PARK

- The net construction density of the land for construction of factories and warehouses is at most 70%, the construction density of factories built over 5 floors is 60%.
- The minimum rate of green trees is 20% in each construction land lot.