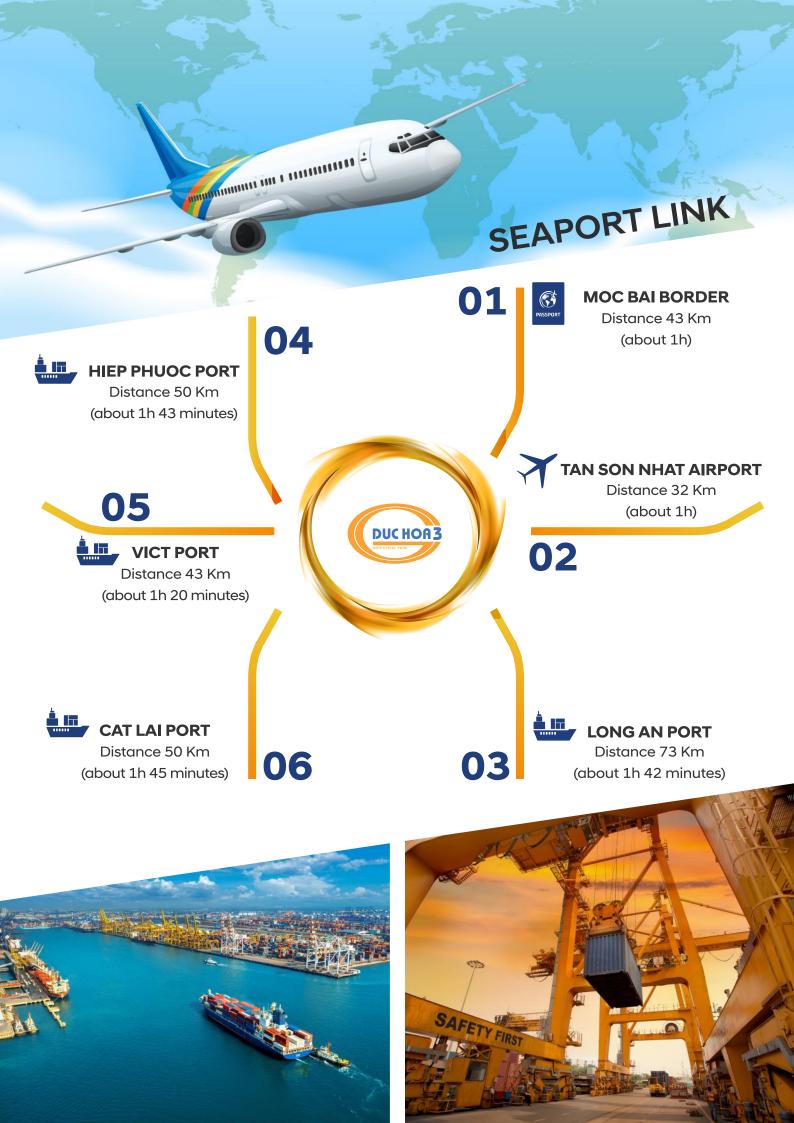

## **REGIONAL LINK**

DT823

Tan Dua

**\*#**#

DT 823B

MOC BA

Duc Hoa III Industrial Park Project is adjacent to Ho Chi Minh City such as Cu Chi, Binh Chanh and Hoc Mon districts.

CU CHI

Xuyen A Nhi Xuar

en He

BEN LUC PORT

tighway 22

BELTWAN

TAN PHU

1. N

BELTWAY 4

GO VAP

DT 19

IEP PHU PORT

DUC HO

LONG AN PORT

#### Traffic connection from Beltway 3

- The whole area of provinces such as Binh Duong, Dong Nai, Tay Ninh, Ho Chi Minh City and Long An
- Ho Chi Minh City Trung Luong highway, Ben Luc Long Thanh highway with HCMC - Moc Bai highway

#### Traffic connection from Beltway 4

Passing through 5 provinces: Ba Ria Vung Tau City, Dong Nai, Binh Duong, Ho Chi Minh City, Long An

#### Traffic connection from Highway 22

The routes go through Hoc Mon, Cu Chi and Tay Ninh and arrive the Moc Bai border