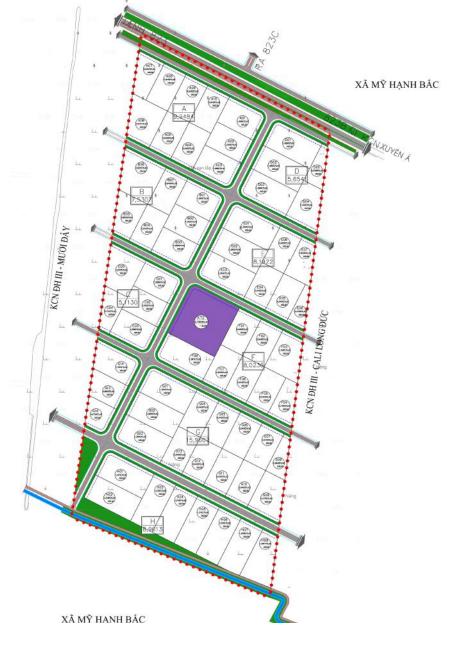

#### LAND MAP LONG VIET INDUSTRIAL PARK KCN DH III - MƯỜI ĐẢY KCN ÐH III - SONG TÂN 1001 3000100 001 KOV BHILL MUGI BAY XÃ MỸ HẠNH BẮC 002 (C10) D 4,584 (DC3) 1000 COL -(06) (002) (1999) C 33,87/6 005 (107) (117000.00 (00.00) (0) (0) LOBETTE A (194) (199) (199) XÃ MỸ HẠNH BẮC XÃ Mỹ HẠNH BẮC