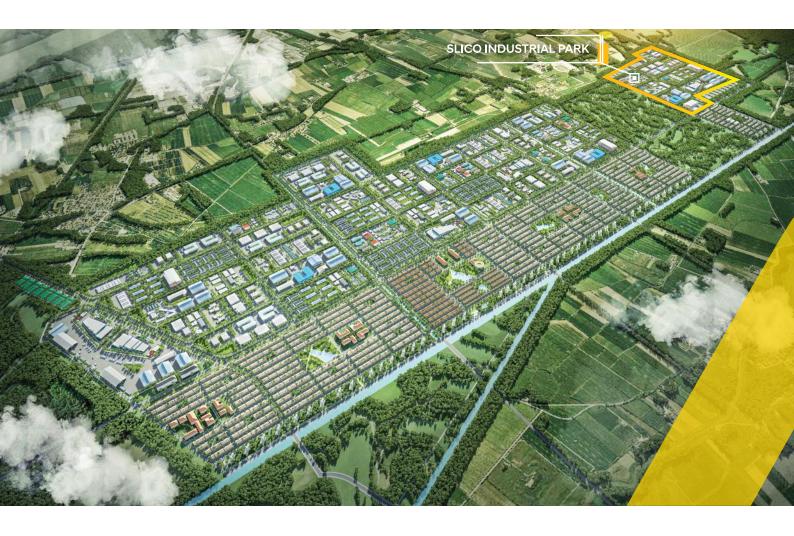

#### **SLICO INDUSTRIAL PAK**

- Completed legal
- Area: 157.27 ha
- Time: 2054
- Status: Completed infrastructure and handing over the land

SLICO INDUSTRIAL PARK

- The net construction density of the land for construction of factories and warehouses is at most 70%, the construction density of factories built over 5 floors is 60%.
- The minimum rate of green trees is 20% in each construction land lot.
- Completed infrastructure.