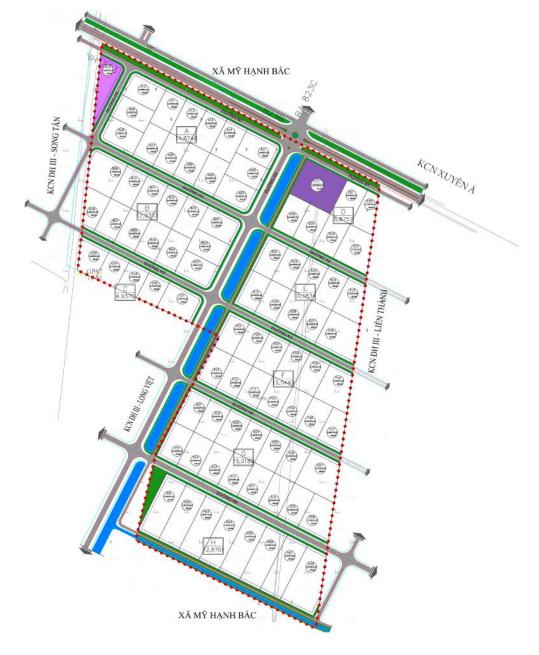

#### LAND MAP LONG VIET INDUSTRIAL PARK KCN DH III - MƯỜI ĐẢY KCN ÐH III - SONG TÂN 1001 3000100 001 KOV BHILL MUGI BAY XÃ MỸ HẠNH BẮC 002 (C10) D 4,584 (DC3) 1000 COL -(06) (002) (1999) C 33,87/6 005 (107) (117000.00 (00.00) (0) (0) LOBETTE A (194) (199) (199) XÃ MỸ HẠNH BẮC XÃ Mỹ HẠNH BẮC